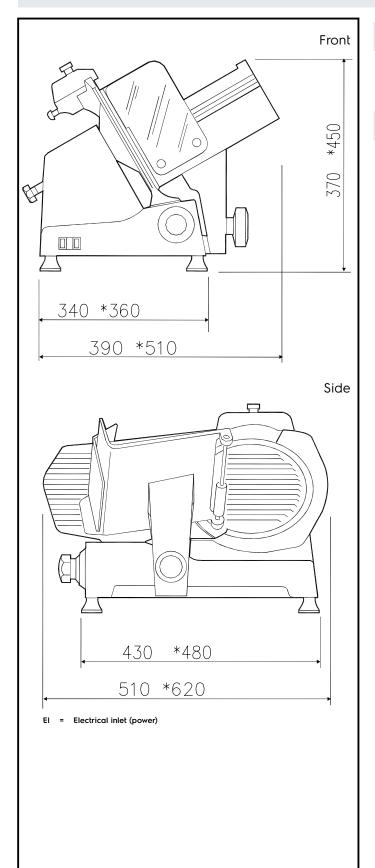

### **Key Information:**

External dimensions, Width: 620 mm
External dimensions, Depth: 510 mm
External dimensions, Height: 450 mm
Net weight (kg): 30

Food slicers 300 mm Gravity Slicer, belt transmission